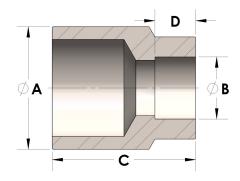

## DIMENSIONS

| Α | 0.840 |
|---|-------|
| В | 0.56  |
| c | 1.50  |
| D | 0.380 |