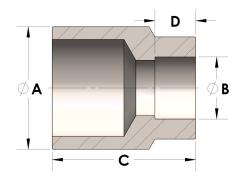

## DIMENSIONS

| A | 1.050 |
|---|-------|
| В | 0.56  |
| c | 1.56  |
| D | 0.380 |