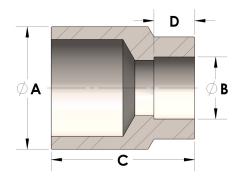

## DIMENSIONS

| Α | 1.050 |
|---|-------|
| В | 0.69  |
| c | 1.63  |
| D | 0.440 |