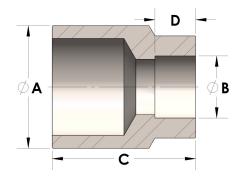

## DIMENSIONS

| Α | 1.050 |
|---|-------|
| В | 0.69  |
| c | 1.63  |
| D | 0.440 |