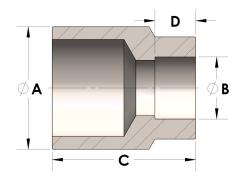

## DIMENSIONS

| A | 1.050 |
|---|-------|
| В | 0.69  |
| c | 1.63  |
| D | 0.440 |