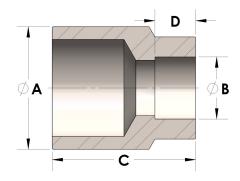

## DIMENSIONS

| Α | 1.050 |
|---|-------|
| В | 0.86  |
| c | 2.06  |
| D | 0.500 |