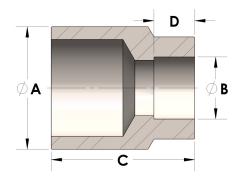

## DIMENSIONS

| Α | 1.315 |
|---|-------|
| В | 0.69  |
| c | 1.69  |
| D | 0.440 |