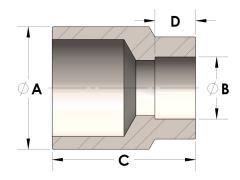

## DIMENSIONS

| Α | 1.660 |
|---|-------|
| В | 0.86  |
| c | 1.88  |
| D | 0.500 |