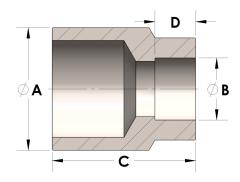

## DIMENSIONS

| A | 1.660 |
|---|-------|
| В | 1.07  |
| c | 1.94  |
| D | 0.560 |