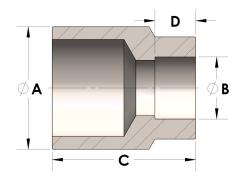

## DIMENSIONS

| A | 1.660 |
|---|-------|
| В | 1.07  |
| с | 1.94  |
| D | 0.560 |