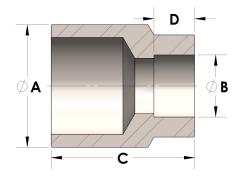

## DIMENSIONS

| Α | 1.660 |
|---|-------|
| В | 1.33  |
| c | 2.44  |
| D | 0.630 |