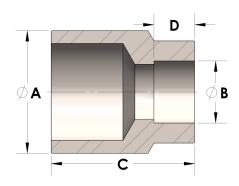

## DIMENSIONS

| A | 1.660 |
|---|-------|
| В | 1.33  |
| с | 2.44  |
| D | 0.630 |