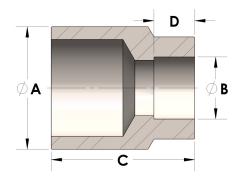

## DIMENSIONS

| A | 1.900 |
|---|-------|
| В | 1.07  |
| с | 1.88  |
| D | 0.560 |