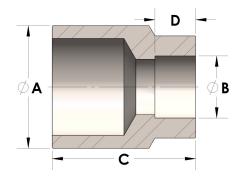

## DIMENSIONS

| A | 1.900 |
|---|-------|
| В | 1.07  |
| C | 1.88  |
| D | 0.560 |