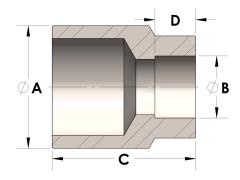

## DIMENSIONS

| A | 1.900 |
|---|-------|
| В | 1.33  |
| с | 2.00  |
| D | 0.630 |