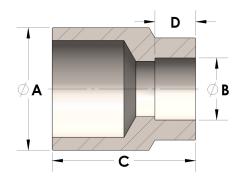

## DIMENSIONS

| A | 1.900 |
|---|-------|
| В | 1.68  |
| c | 2.69  |
| D | 0.690 |