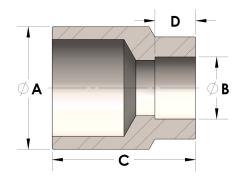

## DIMENSIONS

| A | 1.900 |
|---|-------|
| В | 1.68  |
| c | 2.69  |
| D | 0.690 |