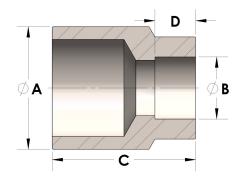

## DIMENSIONS

| A | 2.375 |
|---|-------|
| В | 1.33  |
| c | 2.25  |
| D | 0.630 |