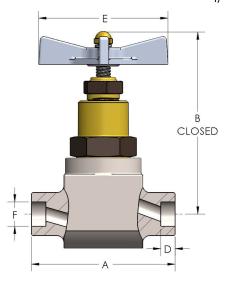

## **DIMENSIONS**

| Port Dia.     | 0.31  |
|---------------|-------|
| A             | 3.750 |
| В             | 4.06  |
| D             | 0.380 |
| E             | 3.50  |
| F (Pipe Size) | 0.555 |
| F (Tube Size) | 0.377 |
| Lift          | 0.34  |