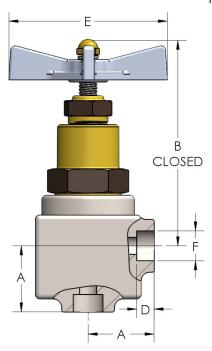

## **DIMENSIONS**

| Port Dia.     | 0.22  |
|---------------|-------|
| A             | 1.380 |
| В             | 3.56  |
| D             | 0.380 |
| E             | 3.50  |
| F (Pipe Size) | 0.420 |
| F (Tube Size) | 0.252 |
| Lift          | 0.19  |