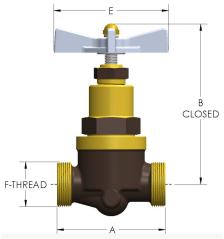

## **DIMENSIONS**

| Port Dia. | 0.22         |
|-----------|--------------|
| A         | 2.750        |
| В         | 3.75         |
| CRN       | OC17716.2    |
| E         | 3.50         |
| F-THREAD  | 1.000"-14UNS |
| Lift      | 0.19         |