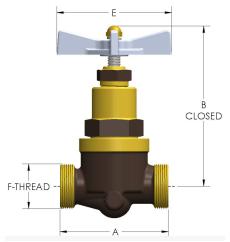

## **DIMENSIONS**

| Port Dia. | 0.31        |
|-----------|-------------|
| A         | 3.380       |
| В         | 4.06        |
| CRN       | 0C17716.2   |
| E         | 3.50        |
| F-THREAD  | 1.188"-12UN |
| Lift      | 0.34        |