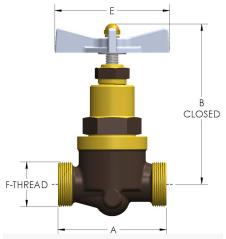

## **DIMENSIONS**

| Port Dia. | 0.44         |
|-----------|--------------|
| A         | 4.000        |
| В         | 4.88         |
| CRN       | 0C17716.2    |
| E         | 3.50         |
| F-THREAD  | 1.375"-12UNF |
| Lift      | 0.44         |