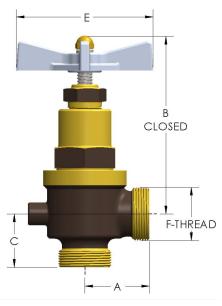

## **DIMENSIONS**

| Port Dia. | 1.25         |
|-----------|--------------|
| A         | 4.000        |
| В         | 9.25         |
| С         | 4.00         |
| E         | 11.50        |
| F-THREAD  | 3.063"-12UNS |
| Lift      | 0.81         |