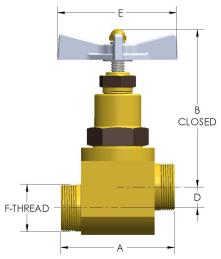

## **DIMENSIONS**

| Port Dia. | 0.31        |
|-----------|-------------|
| A         | 3.380       |
| В         | 4.06        |
| D         | 0.500       |
| E         | 3.50        |
| F-THREAD  | 1.188"-12UN |
| Lift      | 0.34        |