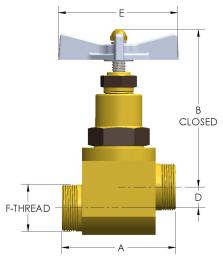

## **DIMENSIONS**

| Port Dia. | 0.81         |
|-----------|--------------|
| A         | 5.250        |
| В         | 7.00         |
| D         | 1.250        |
| E         | 7.25         |
| F-THREAD  | 2.313"-12UNS |
| Lift      | 0.59         |