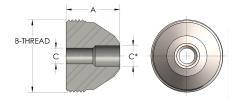

## DIMENSIONS

| Α        | 1.190         |
|----------|---------------|
| B-THREAD | 1.188" - 12UN |
| c        | 0.31          |

https://www.cpvmfg.com 484.731.4010

The complete catalog contents must be reviewed to ensure that the system designer and user make a safe product selection. When selecting products, the totabystem design must be considered to ensure safe, trouble-free performance. Function, material compatibility, adequate ratings, proper installation, operation, and maintenance are the responsibilities of the system designer and user. Caution: Do not mix or interchange valve components with those of other manufacturers.