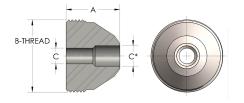

## **DIMENSIONS**

| Α        | 1.310         |
|----------|---------------|
| B-THREAD | 1.750" - 12UN |
| c        | 0.50          |

https://www.cpvmfg.com 484.731.4010

The complete catalog contents must be reviewed to ensure that the system designer and user make a safe product selection. When selecting products, the totabystem design must be considered to ensure safe, trouble-free performance. Function, material compatibility, adequate ratings, proper installation, operation, and maintenance are the responsibilities of the system designer and user. Caution: Do not mix or interchange valve components with those of other manufacturers.