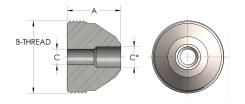

## **DIMENSIONS**

| Α               | 1.310         |
|-----------------|---------------|
| <b>B-THREAD</b> | 2.000" - 12UN |
| c               | 0.63          |

https://www.cpvmfg.com 484.731.4010

The complete catalog contents must be reviewed to ensure that the system designer and user make a safe product selection. When selecting products, the totabystem design must be considered to ensure safe, trouble-free performance. Function, material compatibility, adequate ratings, proper installation, operation, and maintenance are the responsibilities of the system designer and user. Caution: Do not mix or interchange valve components with those of other manufacturers.