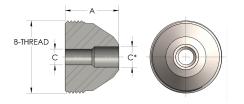

## **DIMENSIONS**

| Α        | 1.310         |
|----------|---------------|
| B-THREAD | 2.000" - 12UN |
| c        | 0.63          |

https://www.cpvmfg.com 484.731.4010

The complete catalog contents must be reviewed to ensure that the system designer and user make a safe product selection. When selecting products, the totabystem design must be considered to ensure safe, trouble-free performance. Function, material compatibility, adequate ratings, proper installation, operation, and maintenance are the responsibilities of the system designer and user. Caution: Do not mix or interchange valve components with those of other manufacturers.