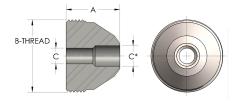

## **DIMENSIONS**

| Α        | 1.310         |
|----------|---------------|
| B-THREAD | 2.000" - 12UN |
| c        | 0.63          |

https://www.cpvmfg.com 484.731.4010

The complete catalog contents must be reviewed to ensure that the system designer and user make a safe product selection. When selecting products, the totabystem design must be considered to ensure safe, trouble-free performance. Function, material compatibility, adequate ratings, proper installation, operation, and maintenance are the responsibilities of the system designer and user. Caution: Do not mix or interchange valve components with those of other manufacturers.