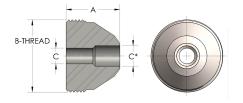

## **DIMENSIONS**

| Α        | 2.130         |
|----------|---------------|
| B-THREAD | 3.750" - 12UN |
| С        | 1.75          |

https://www.cpvmfg.com 484.731.4010

The complete catalog contents must be reviewed to ensure that the system designer and user make a safe product selection. When selecting products, the totabystem design must be considered to ensure safe, trouble-free performance. Function, material compatibility, adequate ratings, proper installation, operation, and maintenance are the responsibilities of the system designer and user. Caution: Do not mix or interchange valve components with those of other manufacturers.