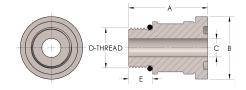

## DIMENSIONS

| Α        | 2.500         |
|----------|---------------|
| В        | 2.63          |
| c        | 1.19          |
| D-THREAD | 1.875" - 12UN |
| E        | 0.63          |