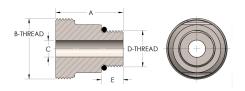

## DIMENSIONS

| A        | 1.560         |
|----------|---------------|
| B-THREAD | 1.188" - 12UN |
| c        | 0.30          |
| D-THREAD | 9/16" - 18UNF |
| E        | 0.43          |