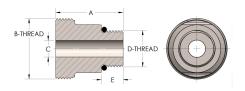

## DIMENSIONS

| Α        | 2.190          |
|----------|----------------|
| B-THREAD | 2.313" - 12UNS |
| c        | 0.81           |
| D-THREAD | 1.625" - 12UN  |
| E        | 0.63           |