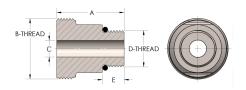

## DIMENSIONS

| Α        | 2.190          |
|----------|----------------|
| B-THREAD | 2.313" - 12UNS |
| c        | 0.81           |
| D-THREAD | 1.625" - 12UN  |
| E        | 0.63           |

59T-5-S Male Straight Thread