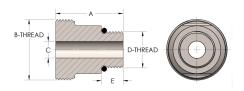

## DIMENSIONS

| A        | 2.380         |
|----------|---------------|
| B-THREAD | 2.750" - 12UN |
| c        | 1.19          |
| D-THREAD | 1.875" - 12UN |
| E        | 0.63          |

59T-6-S Male Straight Thread