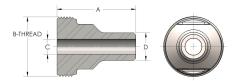

## DIMENSIONS

| Α        | 1.630          |
|----------|----------------|
| B-THREAD | 1.000" - 14UNS |
| c        | 0.22           |
| D        | 0.405          |