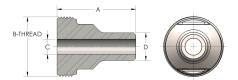

## DIMENSIONS

| Α        | 1.880         |
|----------|---------------|
| B-THREAD | 1.188" - 12UN |
| c        | 0.31          |
| D        | 0.540         |