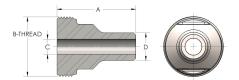

## DIMENSIONS

| Α        | 2.060          |
|----------|----------------|
| B-THREAD | 1.375" - 12UNF |
| c        | 0.44           |
| D        | 0.675          |