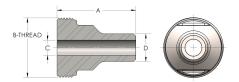

## DIMENSIONS

| A        | 2.310         |
|----------|---------------|
| B-THREAD | 1.750" - 12UN |
| c        | 0.50          |
| D        | 0.840         |