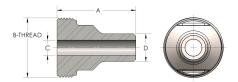

## DIMENSIONS

| Α        | 2.310         |
|----------|---------------|
| B-THREAD | 1.750" - 12UN |
| c        | 0.50          |
| D        | 0.840         |

62T-3-S Male Pipe Weld