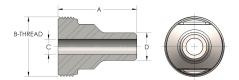

## DIMENSIONS

| Α        | 2.560         |
|----------|---------------|
| B-THREAD | 2.000" - 12UN |
| c        | 0.63          |
| D        | 1.050         |