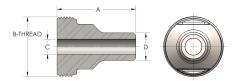

### **DIMENSIONS**

| A        | 2.560         |
|----------|---------------|
| B-THREAD | 2.000" - 12UN |
| c        | 0.63          |
| D        | 1.050         |

62T-4-S Male Pipe Weld