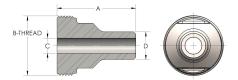

## DIMENSIONS

| Α        | 2.810          |
|----------|----------------|
| B-THREAD | 2.313" - 12UNS |
| c        | 0.81           |
| D        | 1.315          |

62T-5-CUNI

Male Pipe Weld