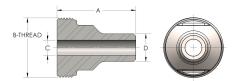

## DIMENSIONS

| Α        | 2.810          |
|----------|----------------|
| B-THREAD | 2.313" - 12UNS |
| c        | 0.81           |
| D        | 1.315          |