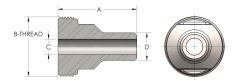

## DIMENSIONS

| Α        | 3.130         |
|----------|---------------|
| B-THREAD | 2.750" - 12UN |
| c        | 1.13          |
| D        | 1.660         |