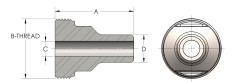

## DIMENSIONS

| D        | 1.660         |
|----------|---------------|
| с        | 1.13          |
| B-THREAD | 2.750" - 12UN |
| A        | 3.130         |