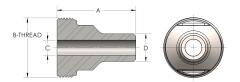

## DIMENSIONS

| Α        | 3.500          |
|----------|----------------|
| B-THREAD | 3.063" - 12UNS |
| c        | 1.31           |
| D        | 1.900          |

62T-7-BR

Male Pipe Weld