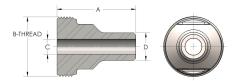

## DIMENSIONS

| Α        | 3.500          |
|----------|----------------|
| B-THREAD | 3.063" - 12UNS |
| c        | 1.31           |
| D        | 1.900          |